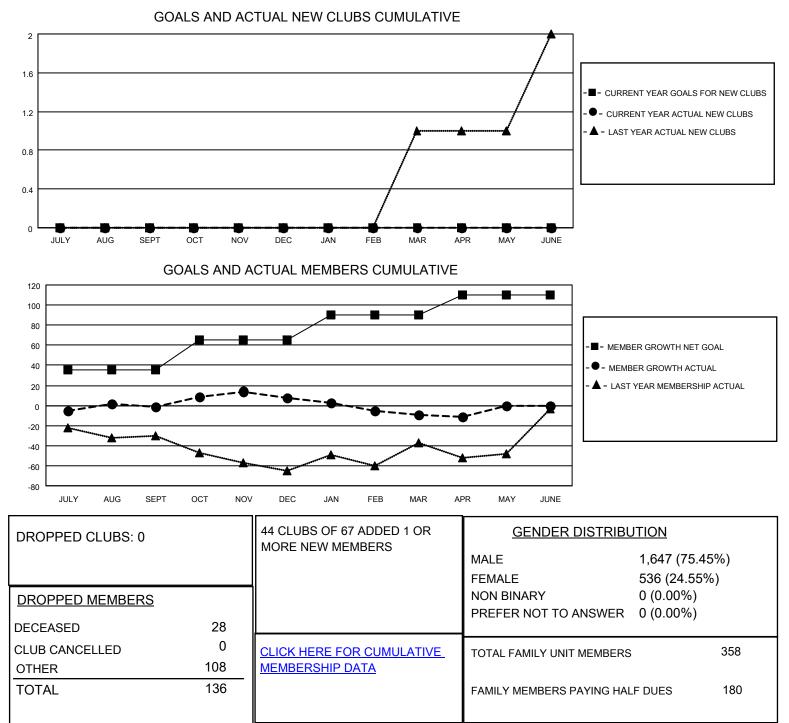

## LOCATION WISCONSIN

District 27 B2

Results as of: 4/30/2022

| Clubs                 |               |           |               | Members               |                       |                         |                                                    |
|-----------------------|---------------|-----------|---------------|-----------------------|-----------------------|-------------------------|----------------------------------------------------|
| RESULTS FOR 2021-2022 |               |           |               | RESULTS FOR 2021-2022 |                       |                         |                                                    |
| QUARTER               | NEW CLUB GOAL | NEW CLUBS | DROPPED CLUBS | QUARTER               | ER GROWTH NET<br>GOAL | MEMBER GROWTH<br>ACTUAL | DROPPED<br>MEMBERS ACTUAL<br>(including transfers) |
| JULY/AUG/SEPT         | 0             | 0         | 0             | JULY/AUG/SEPT         | 35                    | 48                      | 46                                                 |
| OCT/NOV/DEC           | 0             | 0         | 0             | OCT/NOV/DEC           | 30                    | 50                      | 36                                                 |
| JAN/FEB/MAR           | 0             | 0         | 0             | JAN/FEB/MAR           | 25                    | 30                      | 44                                                 |
| APR/MAY/JUNE          | 0             | 0         | 0             | APR/MAY/JUNE          | 20                    | 8                       | 10                                                 |